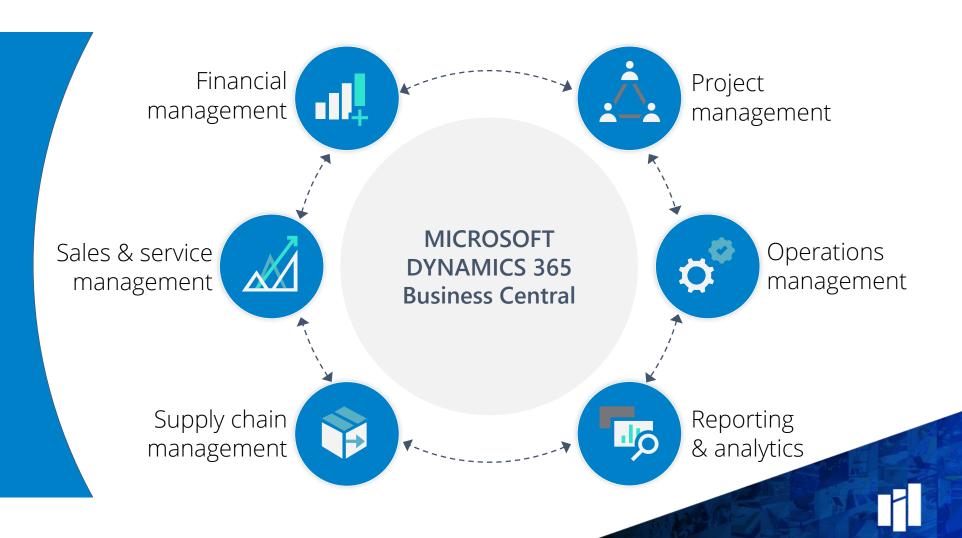

#### Dynamics 365 Business Central capabilities

| Financial<br>Management       | Account<br>receivables payables  | Bank reconciliation       | Fixed asset management    | Month/year end closing            |
|-------------------------------|----------------------------------|---------------------------|---------------------------|-----------------------------------|
| Sales & Service<br>Management | Quote generation                 | Contact management        | Sales invoicing           | Payment processing                |
| Project<br>Management         | Capacity planning                | Budgets and estimates     | Job and process costing   | Resource management               |
| Supply Chain<br>Management    | Inventory and purchasing control | Shipment and distribution | Returns and cancellations | Procurement and vendor management |
| Operations<br>Management      | Forecasting                      | Production planning       | Stock management          | Warehouse<br>management           |
| Reporting<br>& Analytics      | Customer insights                | Self-serve reports        | Interactive dashboards    | Built-in intelligence             |