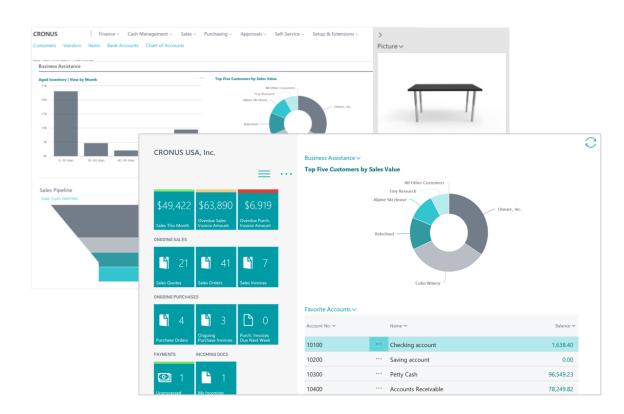

#### Reporting

Dynamics 365 Business Central comes with advanced reporting; out-of-the-box reports and embedded Power BI

We provide additional finance KPIs including profit margin %, debtor days, working capital, operating cashflow and inventory turnover.